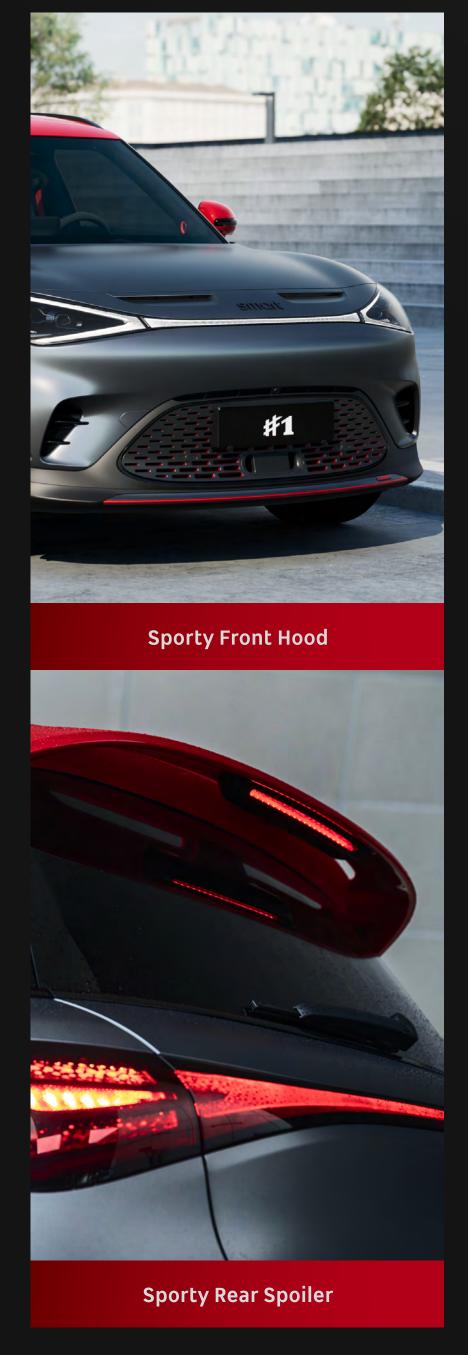

## smart #1 BRABUS® Bold Exterior Design

Discover the features making their mark in the BRABUS including the Sporty Front Hood, 19" Dynamo Alloys plus Red Caliper, Front Air Diffuser, Sporty Rear Spoiler, Dark smart & #1 Emblem and BRABUS Emblem.