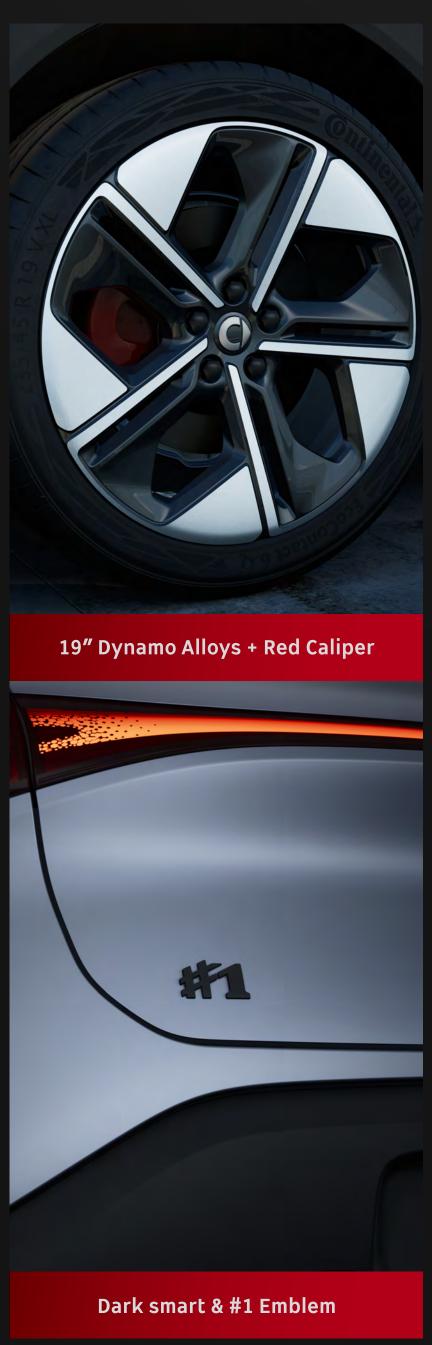

## smart #1 BRABUS® Bold Exterior Design

Discover the features making their mark in the BRABUS including the Sporty Front Hood, 19" Dynamo Alloys plus Red Caliper, Front Air Diffuser, Sporty Rear Spoiler, Dark smart & #1 Emblem and BRABUS Emblem.

## smart #1 BRABUS® Exterior fact sheet.

Get ready for it: it's time to embrace a smarter future with the all-new smart #1.

| Technical Specification | BRABUS                                                        |
|-------------------------|---------------------------------------------------------------|
|                         |                                                               |
|                         |                                                               |
| Dimension               | 4270 x 1822 x 1636                                            |
| Wheelbase               | 2750mm                                                        |
| Ground Clearance        |                                                               |
| Kerb Weight (kg)        | 1900                                                          |
| Front Suspension        | Machperson Strut                                              |
| Rear Suspension         | Multilink                                                     |
| Suspension Setup        | Sport                                                         |
| Power Steering          | Electrical Power Assisted Steering (EPAS), Speed Proportional |
| Front Brake             | Ventilated Disc                                               |
| Rear Brake              | Solid Disc                                                    |
|                         |                                                               |
|                         |                                                               |
| Exterior Features       | CyberSparksLED + Matrix LED Headlamps with Adaptive High Beam |
|                         | Follow Me Home Lamp (Delayed Off)                             |
|                         | Integrated DRL                                                |
|                         | Auto Head Lamp Levelling                                      |
|                         | Automatic Front&Rear Sequential LED Turn Signal               |
|                         | Illuminated Front Grille & Door Handle                        |
|                         | Luminous Side logo                                            |
|                         | Welcome Light                                                 |
|                         | Courtesy Light (Side Mirror Mount)                            |
|                         | 19" Wheel Size                                                |
|                         | Dynamo Alloys Wheel Design                                    |
|                         | 235/ 45 R19 Tire Size                                         |
|                         | BRABUS Aero Kit                                               |
|                         | Panoramic Halo Roof                                           |
|                         | Roof Rails                                                    |
|                         | Electric Powered Adjustable Door Mirror                       |
|                         | Auto-foldable Door Mirror                                     |
|                         | Door Mirror Reverse Auto-dipping (Both Sides)                 |
|                         | Door Mirror Auto-dimming  Wolsoma Exterior Light              |
|                         | Welcome Exterior Light  Heated Door Mirror                    |
|                         | Power Tailgate with Kick Sensor                               |
|                         | Tower rangate with Nick Sensor                                |