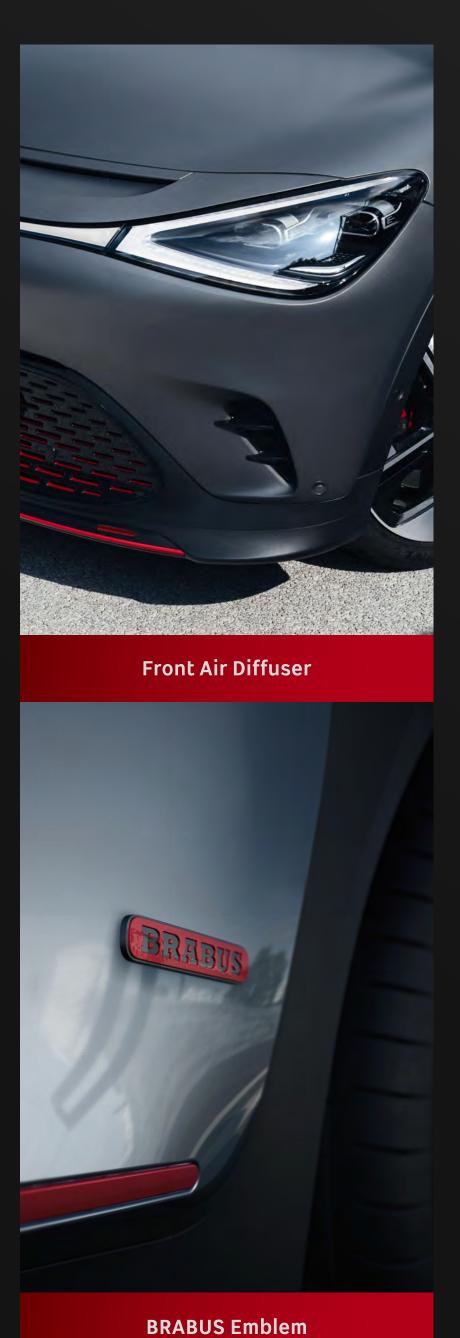

## smart #1 BRABUS® Bold Exterior Design

Discover the features making their mark in the BRABUS including the Sporty Front Hood, 19" Dynamo Alloys plus Red Caliper, Front Air Diffuser, Sporty Rear Spoiler, Dark smart & #1 Emblem and BRABUS Emblem.